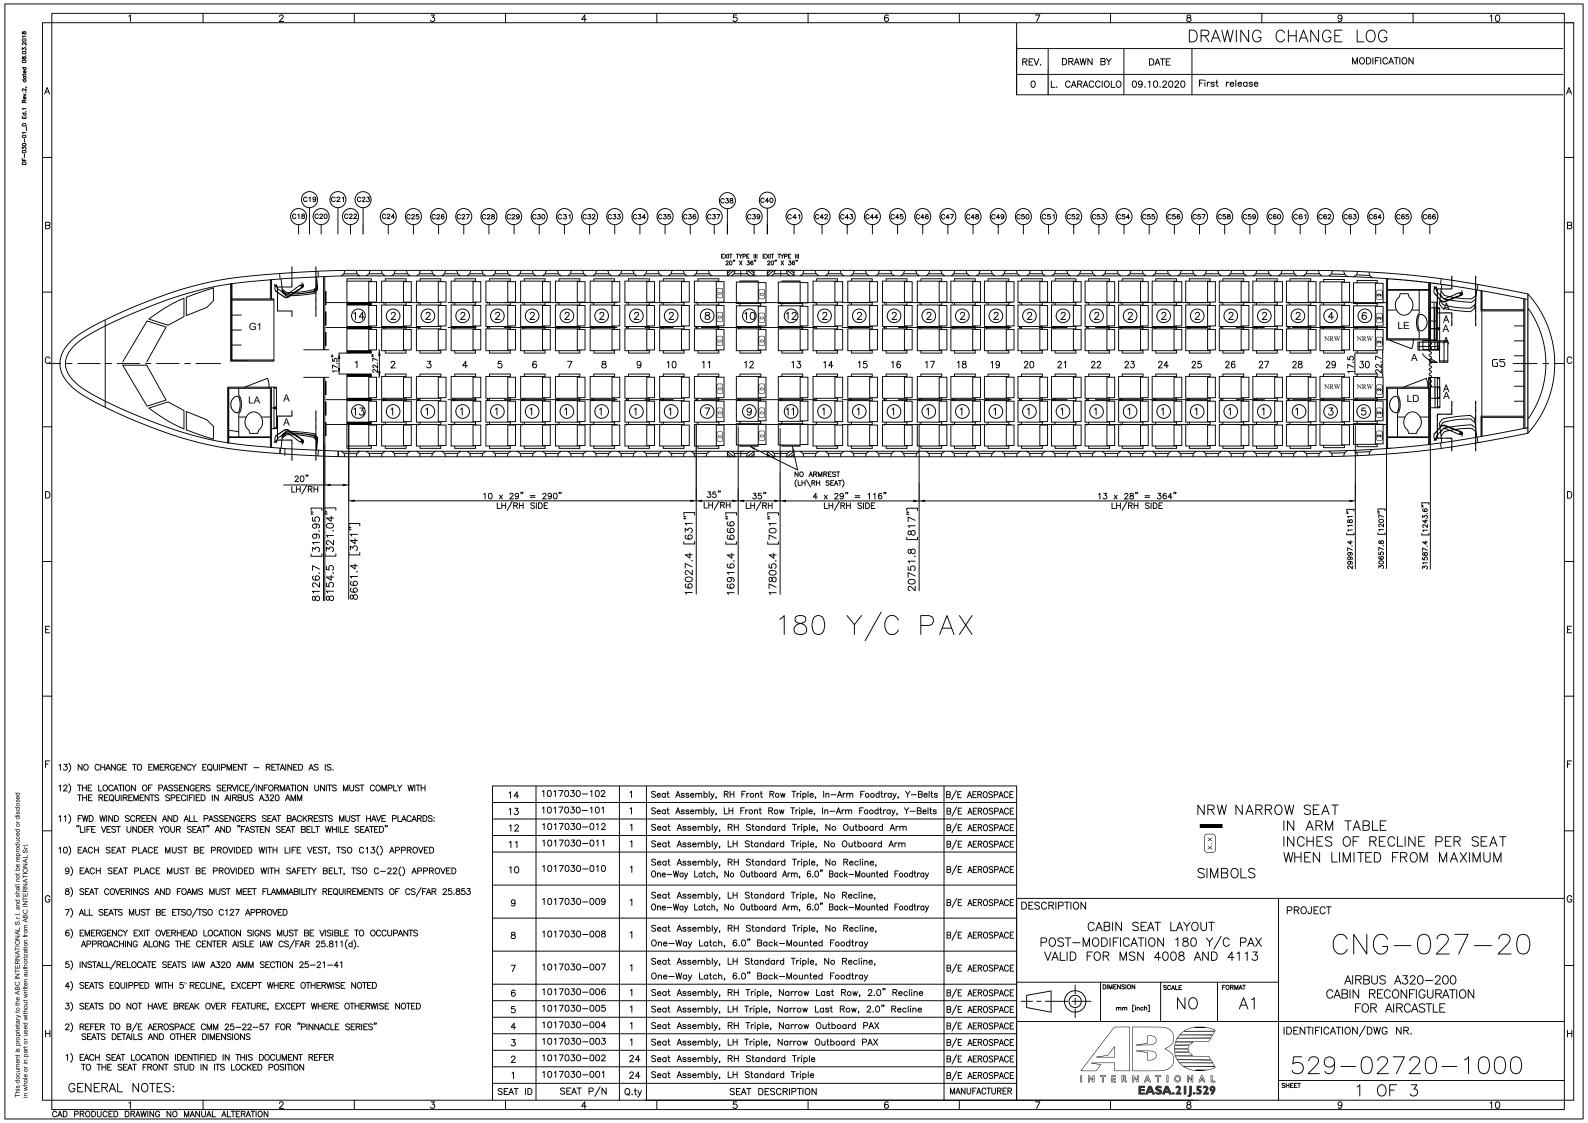

## **5 REFERENCE DOCUMENTS**

| Document ID                   | Rev. | date       | Title                                                                                                                  |
|-------------------------------|------|------------|------------------------------------------------------------------------------------------------------------------------|
| 529-02720-1000                | 0    | 09/10/2020 | CABIN SEAT LAYOUT (180 Y/C PAX)                                                                                        |
| Aircraft Maintenance Manual   | 59   | 01/08/2020 | 25-21-41-400-001-A - Installation of the Passenger Seats 11-00-00-000-003-A - Removal of the Pressurized Area Placards |
| CMM 25-22-57                  | 1    | 22/04/2013 | PINNACLE 1017030 SERIES PASSENGER<br>SEATS FOR JETSTAR AIRWAYS A320 / A321<br>AIRCRAFT - B/E AEROSPACE                 |
| GVH-10886-01-225 Iss A<br>APP | А    | 05/05/2020 | FLIGHT DECK DOOR PLACARDS INSTALLATION                                                                                 |