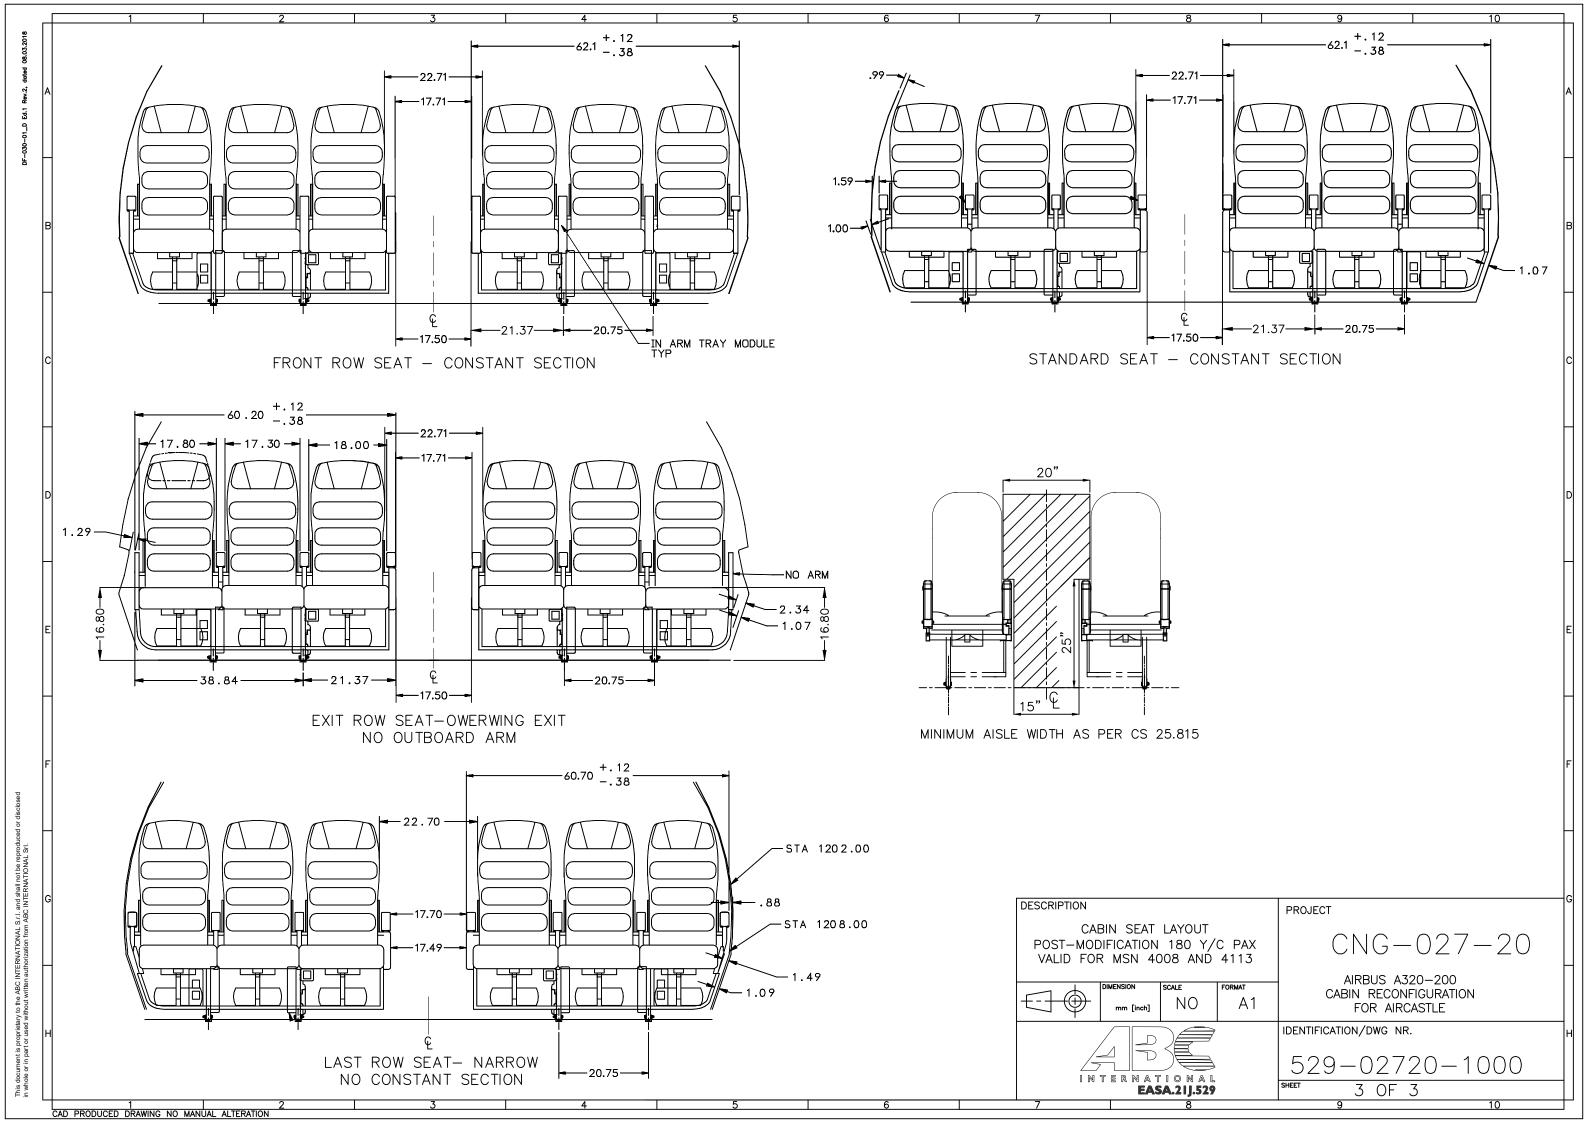

## **5 REFERENCE DOCUMENTS**

| Document ID                   | Rev. | date       | Title                                                                                                                  |
|-------------------------------|------|------------|------------------------------------------------------------------------------------------------------------------------|
| 529-02720-1000                | 0    | 09/10/2020 | CABIN SEAT LAYOUT (180 Y/C PAX)                                                                                        |
| Aircraft Maintenance Manual   | 59   | 01/08/2020 | 25-21-41-400-001-A - Installation of the Passenger Seats 11-00-00-000-003-A - Removal of the Pressurized Area Placards |
| CMM 25-22-57                  | 1    | 22/04/2013 | PINNACLE 1017030 SERIES PASSENGER<br>SEATS FOR JETSTAR AIRWAYS A320 / A321<br>AIRCRAFT - B/E AEROSPACE                 |
| GVH-10886-01-225 Iss A<br>APP | А    | 05/05/2020 | FLIGHT DECK DOOR PLACARDS INSTALLATION                                                                                 |