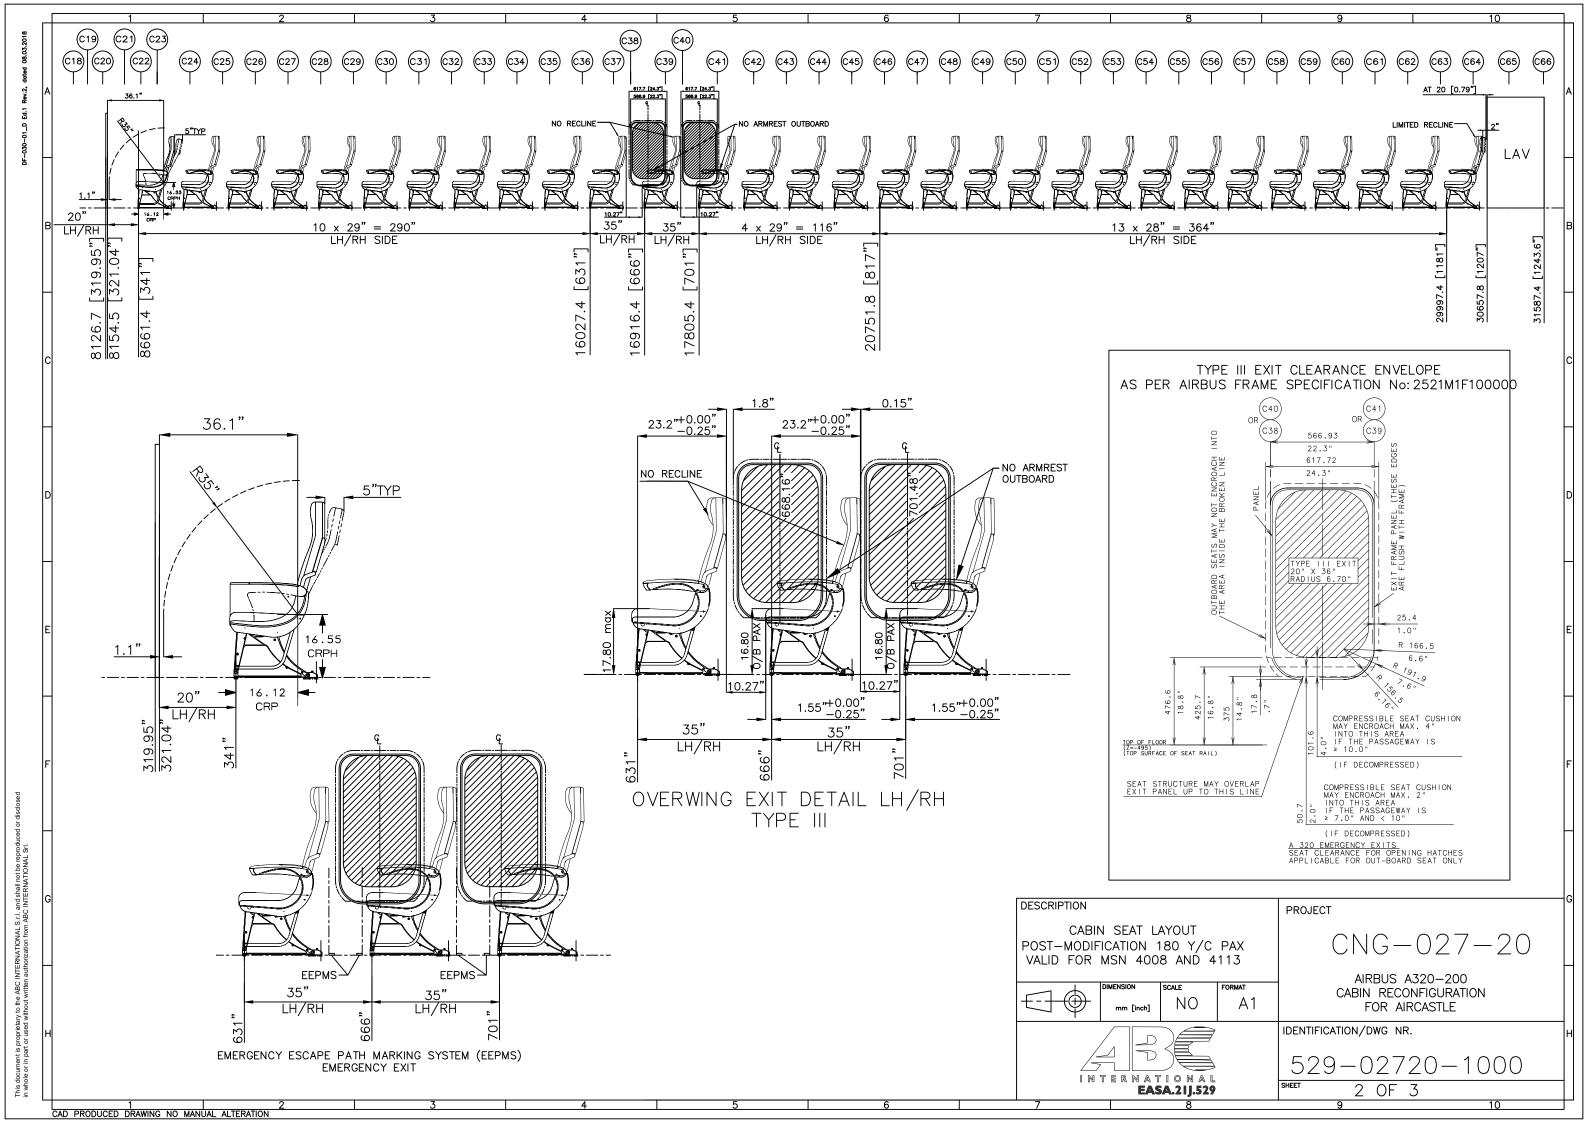

## **5 REFERENCE DOCUMENTS**

| Document ID                   | Rev. | date       | Title                                                                                                                  |
|-------------------------------|------|------------|------------------------------------------------------------------------------------------------------------------------|
| 529-02720-1000                | 0    | 09/10/2020 | CABIN SEAT LAYOUT (180 Y/C PAX)                                                                                        |
| Aircraft Maintenance Manual   | 59   | 01/08/2020 | 25-21-41-400-001-A - Installation of the Passenger Seats 11-00-00-000-003-A - Removal of the Pressurized Area Placards |
| CMM 25-22-57                  | 1    | 22/04/2013 | PINNACLE 1017030 SERIES PASSENGER<br>SEATS FOR JETSTAR AIRWAYS A320 / A321<br>AIRCRAFT - B/E AEROSPACE                 |
| GVH-10886-01-225 Iss A<br>APP | А    | 05/05/2020 | FLIGHT DECK DOOR PLACARDS INSTALLATION                                                                                 |